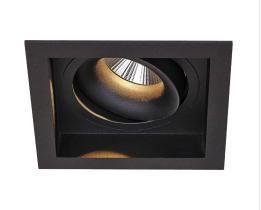

The Forte is an adjustable downlight. It has a robust look, and That's why we called it Forte. It really puts some extra character in any building. No wonder it is very beloved by architects. And that is just the looks. Discover the many possibilities the Karizma Luce Forte has for your lighting project.